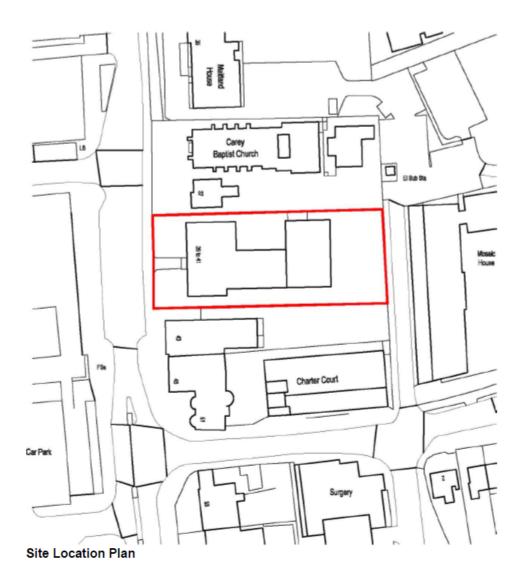

Item 5g

4/01864/16/FUL - PROPOSED CHANGE OF USE AND INTERIOR/ EXTERIOR REFURBISHMENT OF FOUR STOREY LOCAL AUTHORITY OFFICES INTO A CLINICAL AND ADMINISTRATION HUB & ACCESS ALTERATIONS/ PARKING & SINGLE STOREY REAR EXTENSION.

FFF F Ħ 8-88888 88 F FF Ħ F 01 Н e l -Ħ --88888 FRRR-Ħ Ê Н BÊ Н Ĩ - - -FFFF -Ħ **HH** Ħ F-F Ħ Ħ F Ħ F-F F F Н Ħ Q000 Ē Ē F Н

41 MARLOWES, HEMEL HEMPSTEAD, HP1 1LD

Item 5g

4/01864/16/FUL - PROPOSED CHANGE OF USE AND INTERIOR/ EXTERIOR REFURBISHMENT OF FOUR STOREY LOCAL AUTHORITY OFFICES INTO A CLINICAL AND ADMINISTRATION HUB & ACCESS ALTERATIONS/ PARKING & SINGLE STOREY REAR EXTENSION.

41 MARLOWES, HEMEL HEMPSTEAD, HP1 1LD